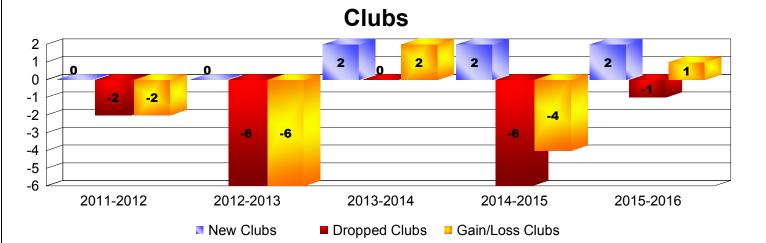

| Year      | New<br>Clubs | Dropped<br>Clubs | Gain/<br>Loss<br>Clubs | New<br>Members | Charter<br>Members | Reinstate<br>Members | Transfer<br>Members | Total<br>Member<br>Added | Total<br>Members<br>Dropped | Gain/<br>Loss<br>Members |
|-----------|--------------|------------------|------------------------|----------------|--------------------|----------------------|---------------------|--------------------------|-----------------------------|--------------------------|
| 2011-2012 | 0            | -2               | -2                     | 122            | 0                  | 8                    | 5                   | 135                      | -232                        | -97                      |
| 2012-2013 | 0            | -6               | -6                     | 100            | 0                  | 7                    | 5                   | 112                      | -215                        | -103                     |
| 2013-2014 | 2            | 0                | 2                      | 131            | 56                 | 5                    | 1                   | 193                      | -122                        | 71                       |
| 2014-2015 | 2            | -6               | -4                     | 126            | 77                 | 1                    | 6                   | 210                      | -244                        | -34                      |
| 2015-2016 | 2            | -1               | 1                      | 132            | 62                 | 12                   | 4                   | 210                      | -155                        | 55                       |
| Average   | 1            | -3               | -2                     | 122            | 39                 | 7                    | 4                   | 172                      | -194                        | -22                      |
|           |              |                  |                        |                |                    |                      |                     |                          |                             |                          |