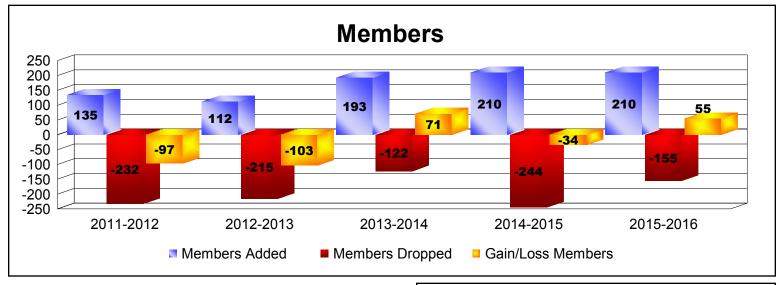

| Year      | New<br>Clubs | Dropped<br>Clubs | Gain/<br>Loss<br>Clubs | New<br>Members | Charter<br>Members | Reinstate<br>Members | Transfer<br>Members | Total<br>Member<br>Added | Total<br>Members<br>Dropped | Gain/<br>Loss<br>Members |
|-----------|--------------|------------------|------------------------|----------------|--------------------|----------------------|---------------------|--------------------------|-----------------------------|--------------------------|
| 2011-2012 | 0            | -2               | -2                     | 122            | 0                  | 8                    | 5                   | 135                      | -232                        | -97                      |
| 2012-2013 | 0            | -6               | -6                     | 100            | 0                  | 7                    | 5                   | 112                      | -215                        | -103                     |
| 2013-2014 | 2            | 0                | 2                      | 131            | 56                 | 5                    | 1                   | 193                      | -122                        | 71                       |
| 2014-2015 | 2            | -6               | -4                     | 126            | 77                 | 1                    | 6                   | 210                      | -244                        | -34                      |
| 2015-2016 | 2            | -1               | 1                      | 132            | 62                 | 12                   | 4                   | 210                      | -155                        | 55                       |
| Average   | 1            | -3               | -2                     | 122            | 39                 | 7                    | 4                   | 172                      | -194                        | -22                      |
|           |              |                  |                        |                |                    |                      |                     |                          |                             |                          |